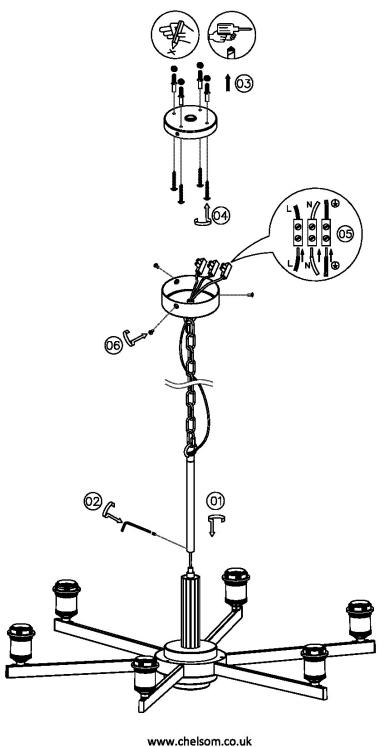

DROP                      | 650MM          |
| MAX WATTAGE (RETROFIT) | 30W                  | MAXIMUM DROP                      | 2495MM         |
| CE                     | YES                  | CEILING PLATE DIMENSIONS          | 120MM DIAMETER |
| UKCA                   | YES                  | NET PRODUCT WEIGHT                | 6KG            |
| UL                     | YES                  |                                   | ONG            |
| SUSPENSION TYPE        | CHAIN                | OVERALL WIDTH WITH SHADE AS SHOWN | 900MM          |

### FOR MORE INFORMATION ABOUT THIS PRODUCT:

Email: sales@chelsom.co.uk | Call: +44 (0)1253 831400

# - CHELSOM -

EST. 1947







BV/6/6 Revision A

www.chelsom.co.uk

# CHELSOM—

EST. 1947

**FOLLOW THE NUMBERED ASSEMBLY SEQUENCE**