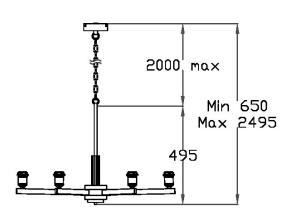

#### **DIMENSIONS**

## **FULL TECHNICAL SPECIFICATION**

| MATERIAL               | STEEL                | DIMMABLE AS STANDARD?             | YES            |
|------------------------|----------------------|-----------------------------------|----------------|
| FINISH                 | GOLDEN BRONZE WITH   | DIMMING TYPE                      | PHASE          |
|                        | SATIN BLACK          | INSULATION RATING                 | CLASSI         |
| LAMPHOLDER TYPE        | E27                  | IP RATING                         | IP20           |
| RECOMMENDED LAMP       | 6 X E27 7W LED 2700K | MINIMUM DROP                      | 650MM          |
| MAX WATTAGE (RETROFIT) | 30W                  | MAXIMUM DROP                      | 2495MM         |
| CE                     | YES                  | CEILING PLATE DIMENSIONS          | 120MM DIAMETER |
| UKCA                   | YES                  | NET PRODUCT WEIGHT                | 6KG            |
| UL                     | YES                  |                                   | ONG            |
| SUSPENSION TYPE        | CHAIN                | OVERALL WIDTH WITH SHADE AS SHOWN | 900MM          |