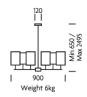

#### **DIMENSIONS**

## **FULL TECHNICAL SPECIFICATION**

| MATERIAL               | STEEL                | DIMMABLE AS STANDARD?             | YES            |
|------------------------|----------------------|-----------------------------------|----------------|
| FINISH                 | GOLDEN BRONZE WITH   | DIMMING TYPE                      | PHASE          |
|                        | SATIN BLACK          | INSULATION RATING                 | CLASSI         |
| LAMPHOLDER TYPE        | E27                  | IP RATING                         | IP20           |
| RECOMMENDED LAMP       | 6 X E27 7W LED 2700K | MINIMUM DROP                      | 650MM          |
| MAX WATTAGE (RETROFIT) | 30W                  | MAXIMUM DROP                      | 2495MM         |
| CE                     | YES                  | CEILING PLATE DIMENSIONS          | 120MM DIAMETER |
| UKCA                   | YES                  | NET PRODUCT WEIGHT                | 6KG            |
| UL                     | YES                  |                                   | ONG            |
| SUSPENSION TYPE        | CHAIN                | OVERALL WIDTH WITH SHADE AS SHOWN | 900MM          |