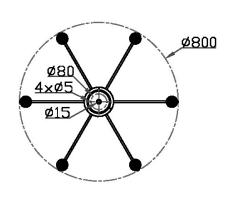

#### **DIMENSIONS**

## **FULL TECHNICAL SPECIFICATION**

| MATERIAL               | STEEL                | DIMMABLE AS STANDARD?             | YES            |
|------------------------|----------------------|-----------------------------------|----------------|
| FINISH                 | GOLDEN BRONZE WITH   | DIMMING TYPE                      | PHASE          |
|                        | SATIN BLACK          | INSULATION RATING                 | CLASSI         |
| LAMPHOLDER TYPE        | E27                  | IP RATING                         | IP20           |
| RECOMMENDED LAMP       | 6 X E27 7W LED 2700K | MINIMUM DROP                      | 650MM          |
| MAX WATTAGE (RETROFIT) | 30W                  | MAXIMUM DROP                      | 2495MM         |
| CE                     | YES                  | CEILING PLATE DIMENSIONS          | 120MM DIAMETER |
| UKCA                   | YES                  | NET PRODUCT WEIGHT                | 6KG            |
| UL                     | YES                  |                                   | ONG            |
| SUSPENSION TYPE        | CHAIN                | OVERALL WIDTH WITH SHADE AS SHOWN | 900MM          |