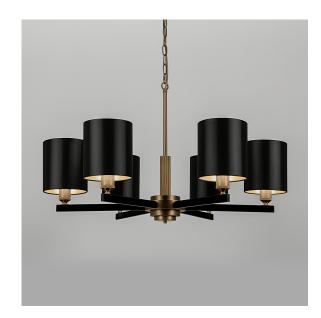

BV/6/6 with optional shade QBV/6/BG

**BELVEDERE** 

EST. 1947

#### **FEATURES**

A CHANDELIER WHICH IS TRANSITIONAL IN DESIGN FEATURING REEDED COLUMNS AND KNURLED LAMPHOLDER COVERS.

#### **MATERIAL**

STEEL

#### **FINISH**

GOLDEN BRONZE WITH SATIN BLACK

#### **RECOMMENDED LAMP**

6 X E27 7W LED 2700K