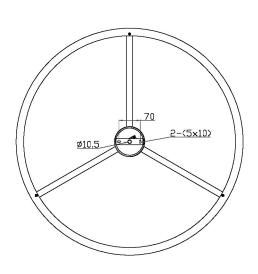

## **DIMENSIONS**

# **FULL TECHNICAL SPECIFICATION**

| MATERIAL               | WOOD AND CANE WITH                 | DIMMABLE AS STANDARD?    | YES            |
|------------------------|------------------------------------|--------------------------|----------------|
|                        | STEEL AND ACRYLIC<br>DIFFUSER      | DIMMING TYPE             | PHASE          |
| FINISH                 | EBONY AND NATURAL                  | INSULATION RATING        | CLASS I        |
|                        | CANE WITH SATIN BLACK<br>METALWORK | IP RATING                | IP20           |
| LAMPHOLDER TYPE        | E27                                | MINIMUM DROP             | 500MM          |
| RECOMMENDED LAMP       | 1 X E27 7W LED 2700K               | MAXIMUM DROP             | 2325MM         |
| MAX WATTAGE (RETROFIT) | 30W                                | CEILING PLATE DIMENSIONS | 100MM DIAMETER |
| CE                     | YES                                | NET PRODUCT WEIGHT       | 4.6KG          |
| UKCA                   | YES                                | OVERALL WIDTH AS SHOWN   | 750MM          |
| UL                     | YES                                |                          |                |
| SUSPENSION TYPE        | BLACK SILK-COVERED<br>CABLE        |                          |                |