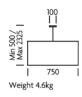

## **DIMENSIONS**

# **FULL TECHNICAL SPECIFICATION**

| MATERIAL               | WOOD AND CANE WITH                 | DIMMABLE AS STANDARD?    | YES            |
|------------------------|------------------------------------|--------------------------|----------------|
|                        | STEEL AND ACRYLIC<br>DIFFUSER      | DIMMING TYPE             | PHASE          |
| FINISH                 | EBONY AND NATURAL                  | INSULATION RATING        | CLASS I        |
|                        | CANE WITH SATIN BLACK<br>METALWORK | IP RATING                | IP20           |
| LAMPHOLDER TYPE        | E27                                | MINIMUM DROP             | 500MM          |
| RECOMMENDED LAMP       | 1 X E27 7W LED 2700K               | MAXIMUM DROP             | 2325MM         |
| MAX WATTAGE (RETROFIT) | 30W                                | CEILING PLATE DIMENSIONS | 100MM DIAMETER |
| CE                     | YES                                | NET PRODUCT WEIGHT       | 4.6KG          |
| UKCA                   | YES                                | OVERALL WIDTH AS SHOWN   | 750MM          |
| UL                     | YES                                |                          |                |
| SUSPENSION TYPE        | BLACK SILK-COVERED<br>CABLE        |                          |                |