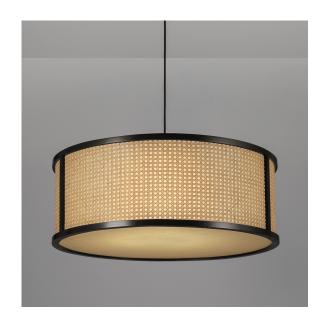

## **FEATURES**

THIS LARGE DECORATIVE PENDANT FEATURES INTRICATELY DETAILED WOVEN NATURAL CANE WITHIN AN EBONY WOODEN FRAME HOLDING A PARCHMENT COLOURED ACRYLIC BOTTOM DIFFUSER.

### **MATERIAL**

WOOD AND CANE WITH STEEL AND ACRYLIC DIFFUSER

#### **FINISH**

EBONY AND NATURAL CANE WITH SATIN BLACK METALWORK