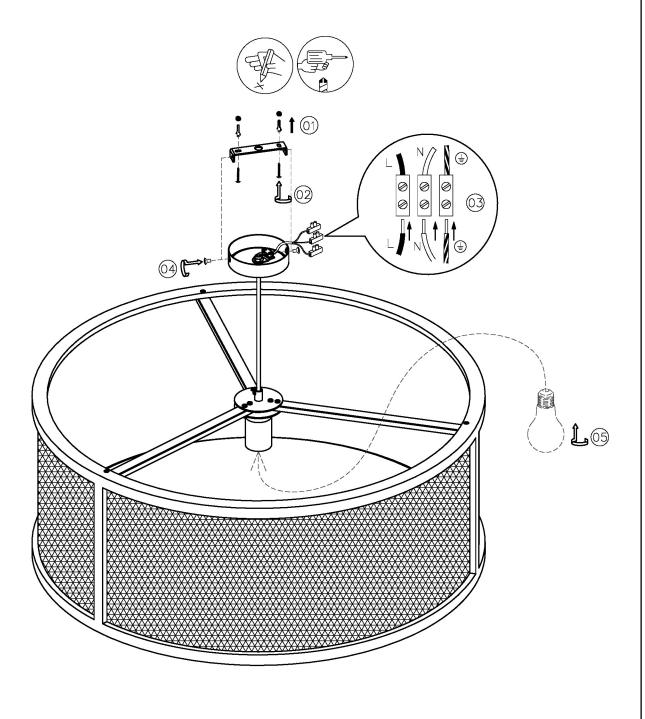

|
| MAX WATTAGE (RETROFIT) | 30W                                | CEILING PLATE DIMENSIONS | 100MM DIAMETER |
| CE                     | YES                                | NET PRODUCT WEIGHT       | 4.6KG          |
| UKCA                   | YES                                | OVERALL WIDTH AS SHOWN   | 750MM          |
| UL                     | YES                                |                          |                |
| SUSPENSION TYPE        | BLACK SILK-COVERED<br>CABLE        |                          |                |

## FOR MORE INFORMATION ABOUT THIS PRODUCT:

Email: sales@chelsom.co.uk | Call: +44 (0)1253 831400

# - CHELSOM -

**EST. 1947** 







WV/18/P/L Revision A

www.chelsom.co.uk

# - CHELSOM -

EST. 1947

# **FOLLOW THE NUMBERED ASSEMBLY SEQUENCE**



www.chelsom.co.uk