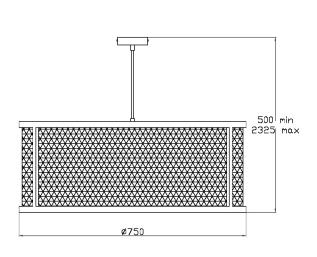

## **DIMENSIONS**

# **FULL TECHNICAL SPECIFICATION**

| MATERIAL               | WOOD AND CANE WITH                 | DIMMABLE AS STANDARD?    | YES            |
|------------------------|------------------------------------|--------------------------|----------------|
|                        | STEEL AND ACRYLIC<br>DIFFUSER      | DIMMING TYPE             | PHASE          |
| FINISH                 | EBONY AND NATURAL                  | INSULATION RATING        | CLASS I        |
|                        | CANE WITH SATIN BLACK<br>METALWORK | IP RATING                | IP20           |
| LAMPHOLDER TYPE        | E27                                | MINIMUM DROP             | 500MM          |
| RECOMMENDED LAMP       | 1 X E27 7W LED 2700K               | MAXIMUM DROP             | 2325MM         |
| MAX WATTAGE (RETROFIT) | 30W                                | CEILING PLATE DIMENSIONS | 100MM DIAMETER |
| CE                     | YES                                | NET PRODUCT WEIGHT       | 4.6KG          |
| UKCA                   | YES                                | OVERALL WIDTH AS SHOWN   | 750MM          |
| UL                     | YES                                |                          |                |
| SUSPENSION TYPE        | BLACK SILK-COVERED<br>CABLE        |                          |                |