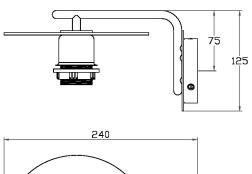

## **CERTIFICATIONS**

**C** € 器 以 🛓 IP20

**DIMENSIONS** 

## **FULL TECHNICAL SPECIFICATION**

| MATERIAL               | STEEL AND ACRYLIC                     | DIMMING TYPE            | PHASE          |
|------------------------|---------------------------------------|-------------------------|----------------|
|                        | DIFFUSER                              | INSULATION RATING       | CLASS I        |
| FINISH                 | SATIN BLACK (BL) WITH<br>OPAL ACRYLIC | IP RATING               | IP20           |
| LAMPHOLDER TYPE        | E27                                   | PROJECTION              | 250MM          |
| RECOMMENDED LAMP       | 1 X E27 7W LED 2700K                  | BACKPLATE DIMENSIONS    | 100MM DIAMETER |
| MAX WATTAGE (RETROFIT) | 30W                                   | NET PRODUCT WEIGHT      | 0.55KG         |
| CE                     | YES                                   | OVERALL HEIGHT AS SHOWN | 190MM          |
| UKCA                   | YES                                   | OVERALL WIDTH AS SHOWN  | 200MM          |
| UL                     | YES                                   |                         |                |
| DIMMABLE AS STANDARD?  | YES                                   |                         |                |