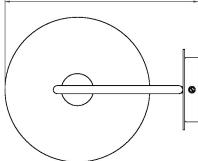

## **CERTIFICATIONS**

**C** € 器 以 🛓 IP20

**DIMENSIONS** 

## **FULL TECHNICAL SPECIFICATION**

| MATERIAL               | STEEL AND ACRYLIC                     | DIMMING TYPE            | PHASE          |
|------------------------|---------------------------------------|-------------------------|----------------|
|                        | DIFFUSER                              | INSULATION RATING       | CLASS I        |
| FINISH                 | SATIN BLACK (BL) WITH<br>OPAL ACRYLIC | IP RATING               | IP20           |
| LAMPHOLDER TYPE        | E27                                   | PROJECTION              | 250MM          |
| RECOMMENDED LAMP       | 1 X E27 7W LED 2700K                  | BACKPLATE DIMENSIONS    | 100MM DIAMETER |
| MAX WATTAGE (RETROFIT) | 30W                                   | NET PRODUCT WEIGHT      | 0.55KG         |
| CE                     | YES                                   | OVERALL HEIGHT AS SHOWN | 190MM          |
| UKCA                   | YES                                   | OVERALL WIDTH AS SHOWN  | 200MM          |
| UL                     | YES                                   |                         |                |
| DIMMABLE AS STANDARD?  | YES                                   |                         |                |