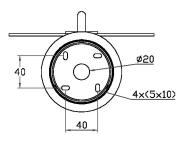

## **CERTIFICATIONS**

**C** € 器 以 🛓 IP20

**DIMENSIONS** 

## **FULL TECHNICAL SPECIFICATION**

| MATERIAL               | STEEL AND ACRYLIC                     | DIMMING TYPE            | PHASE          |
|------------------------|---------------------------------------|-------------------------|----------------|
|                        | DIFFUSER                              | INSULATION RATING       | CLASS I        |
| FINISH                 | SATIN BLACK (BL) WITH<br>OPAL ACRYLIC | IP RATING               | IP20           |
| LAMPHOLDER TYPE        | E27                                   | PROJECTION              | 250MM          |
| RECOMMENDED LAMP       | 1 X E27 7W LED 2700K                  | BACKPLATE DIMENSIONS    | 100MM DIAMETER |
| MAX WATTAGE (RETROFIT) | 30W                                   | NET PRODUCT WEIGHT      | 0.55KG         |
| CE                     | YES                                   | OVERALL HEIGHT AS SHOWN | 190MM          |
| UKCA                   | YES                                   | OVERALL WIDTH AS SHOWN  | 200MM          |
| UL                     | YES                                   |                         |                |
| DIMMABLE AS STANDARD?  | YES                                   |                         |                |