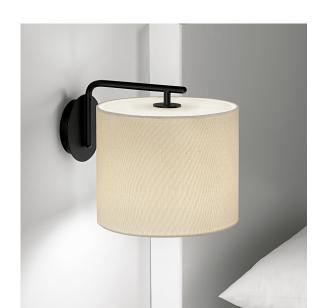

### **FEATURES**

AN UP-AND-OVER ARM CONFIGURATION SUSPENDS THE SHADE AT THE TOP AND RUNS DOWN ONTO BACKPLATE. TUBE ENDS HAVE A ROUNDED DETAIL AND FITTING IS COMPLETE WITH INTEGRAL OPAL ACRYLIC TOP DIFFUSER. SHADE IS BESPOKE WITH OTHER FABRIC OPTIONS AVAILABLE.

### **MATERIAL**

STEEL AND ACRYLIC DIFFUSER

### **FINISH**

SATIN BLACK (BL) WITH OPAL ACRYLIC

## **RECOMMENDED LAMP**

1 X E27 7W LED 2700K