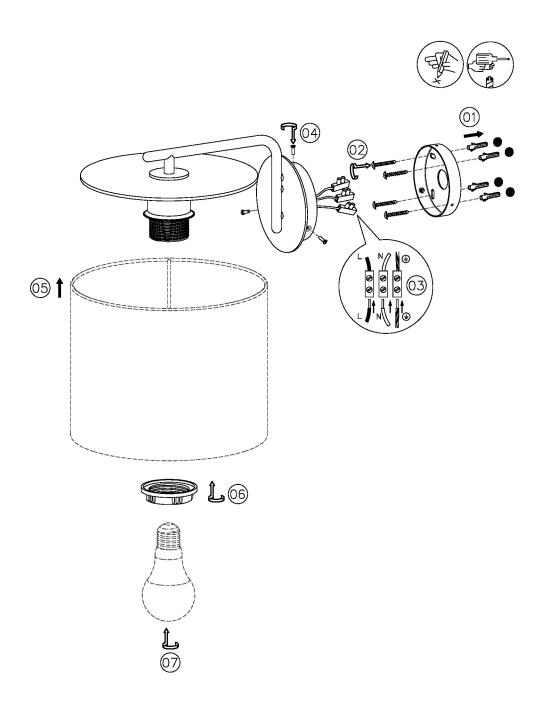

M DIAMETER |
| MAX WATTAGE (RETROFIT) | 30W                                   | NET PRODUCT WEIGHT      | 0.55KG         |
| CE                     | YES                                   | OVERALL HEIGHT AS SHOWN | 190MM          |
| UKCA                   | YES                                   | OVERALL WIDTH AS SHOWN  | 200MM          |
| UL                     | YES                                   |                         |                |
| DIMMABLE AS STANDARD?  | YES                                   |                         |                |

## FOR MORE INFORMATION ABOUT THIS PRODUCT:

Email: sales@chelsom.co.uk | Call: +44 (0)1253 831400

# -CHELSOM-

**EST. 1947** 









CX/14/W1 Revision A

## - CHELSOM -

**EST. 1947** 

## **FOLLOW THE NUMBERED ASSEMBLY SEQUENCE**



www.chelsom.co.uk