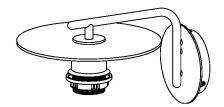

### **FEATURES**

AN UP-AND-OVER ARM CONFIGURATION SUSPENDS THE SHADE AT THE TOP AND RUNS DOWN ONTO BACKPLATE. TUBE ENDS HAVE A ROUNDED DETAIL AND FITTING IS COMPLETE WITH INTEGRAL OPAL ACRYLIC TOP DIFFUSER. SHADE IS BESPOKE WITH OTHER FABRIC OPTIONS AVAILABLE.

## **FOLLOW THE NUMBERED ASSEMBLY SEQUENCE**

www.chelsom.co.uk