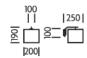

## **CERTIFICATIONS**

**C** € 器 以 🛓 IP20

**DIMENSIONS** 

## **FULL TECHNICAL SPECIFICATION**

| MATERIAL               | STEEL AND ACRYLIC                     | DIMMING TYPE            | PHASE          |
|------------------------|---------------------------------------|-------------------------|----------------|
|                        | DIFFUSER                              | INSULATION RATING       | CLASS I        |
| FINISH                 | SATIN BLACK (BL) WITH<br>OPAL ACRYLIC | IP RATING               | IP20           |
| LAMPHOLDER TYPE        | E27                                   | PROJECTION              | 250MM          |
| RECOMMENDED LAMP       | 1 X E27 7W LED 2700K                  | BACKPLATE DIMENSIONS    | 100MM DIAMETER |
| MAX WATTAGE (RETROFIT) | 30W                                   | NET PRODUCT WEIGHT      | 0.55KG         |
| CE                     | YES                                   | OVERALL HEIGHT AS SHOWN | 190MM          |
| UKCA                   | YES                                   | OVERALL WIDTH AS SHOWN  | 200MM          |
| UL                     | YES                                   |                         |                |
| DIMMABLE AS STANDARD?  | YES                                   |                         |                |