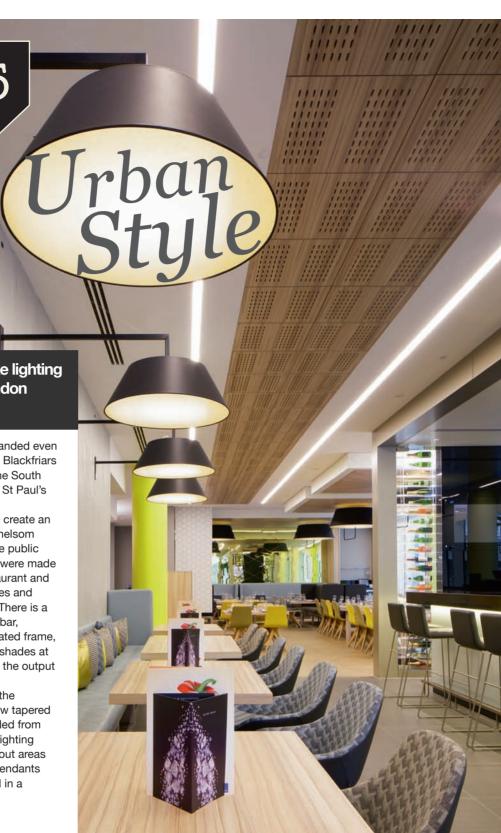

Proof Consultancy Ltd wanted to create an urban inspired look and chose Chelsom lighting to be used throughout the public areas. Custom designed fixtures were made especially for the reception, restaurant and bar areas, using matt black shades and contemporary lines and shapes. There is a dramatic centre piece above the bar, supported on a black powder coated frame, the piece has a cluster of cotton shades at various heights which maximises the output of light in this area.

There are many wall lights along the restaurant wall which have shallow tapered drum shades. These are suspended from arm brackets, throwing ambient lighting onto the tables below. The breakout areas however, have slim curved arm pendants with huge shades which are lined in a sunflower yellow pongee silk.