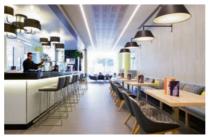

Proof Consultancy Ltd wanted to create an urban inspired look and chose Chelsom lighting to be used throughout the public areas. Custom designed fixtures were made especially for the reception, restaurant and bar areas, using matt black shades and contemporary lines and shapes. There is a dramatic centre piece above the bar, supported on a black powder coated frame, the piece has a cluster of cotton shades at various heights which maximises the output of light in this area.

There are many wall lights along the restaurant wall which have shallow tapered drum shades. These are suspended from arm brackets, throwing ambient lighting onto the tables below. The breakout areas however, have slim curved arm pendants with huge shades which are lined in a sunflower yellow pongee silk.