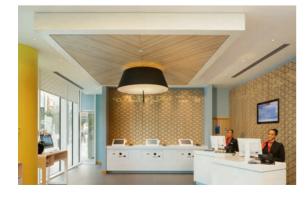

Out and About **Chelsom**Novotel Blackfriars

London, UK

Chelsom create bespoke lighting scheme for Novotel London Blackfriars.

Accor portfolio of hotels has expanded even further with their Novotel London Blackfriars hotel, just a stone's throw from the South Bank attractions of Tate Modern, St Paul's Cathedral and the London Eye.

Proof Consultancy Ltd wanted to create an urban inspired look and chose Chelsom lighting to be used throughout the public areas. Custom designed fixtures were made especially for the reception, restaurant and bar areas, using matt black shades and contemporary lines and shapes. There is a dramatic centre piece above the bar, supported on a black powder coated frame, the piece has a cluster of cotton shades at various heights which maximises the output of light in this area.