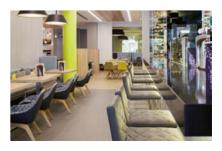

Proof Consultancy Ltd wanted to create an urban inspired look and chose Chelsom lighting to be used throughout the public areas. Custom designed fixtures were made especially for the reception, restaurant and bar areas, using matt black shades and contemporary lines and shapes. There is a dramatic centre piece above the bar, supported on a black powder coated frame, the piece has a cluster of cotton shades at various heights which maximises the output of light in this area.

There are many wall lights along the restaurant wall which have shallow tapered drum shades. These are suspended from arm brackets, throwing ambient lighting onto the tables below. The breakout areas however, have slim curved arm pendants with huge shades which are lined in a sunflower yellow pongee silk.